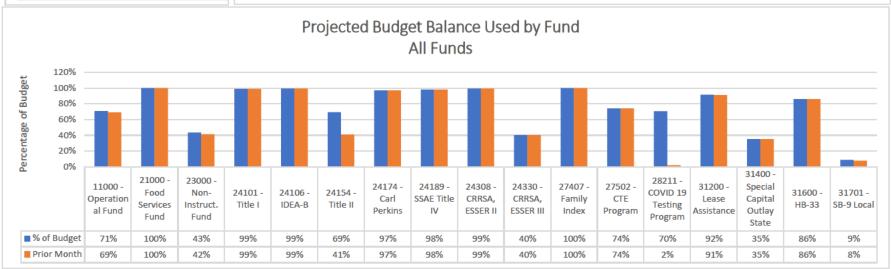

# **C.** <u>Financial Statement Reports - as of February 28, 2023</u>

- 1 Financial Analysis
- 2 Bank Reconciliations
- **D.** Other

Page 2 of 65

Must submit backup for all BARs, except transfers of funds for SEG or direct grants