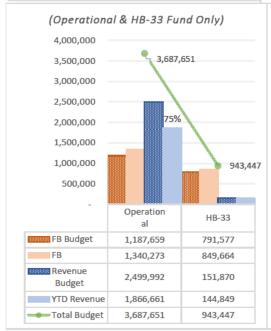

|                                                    |                                                               |                                                      | DOC. TOTAL     | \$0         |            |              |

#### Justification:

Maintenance BAR

Compliance with Sections 10-15-1 and 22-8-12, NMSA, 1978 Compilation:

A. The requested budget/changes were authorized at a scheduled Board of Education or Governance Council meeting open to the public on:

B. Justification for the transfer: Explanation such as "underbudgeted", "insufficient budget", or "needed to close out Project" ARE NOT ACCEPTABLE. Attach additional sheets if necessary.

# **Cesar Chavez Community School**

# **Expenditure Analytical Review**

February 28, 2023



















#### Checks Dated 02/01/2023 through 02/28/2023 **Check Number Check Date** Pay to the Order of **Check Amount** 13641 02/06/2023 **ACES** 10,366.90 13642 02/06/2023 Century Link 644.27 13643 02/06/2023 Charter School Testing Svcs. 1,293.00 13644 Crystal Springs Bottled Water 02/06/2023 25.86 13645 02/06/2023 DMH Law LLC 2,693.75 13646 02/06/2023 Dry Fly Enterprses, Inc 3,556.45 13647 02/06/2023 IBOSS, INC 2,890.61 13648 02/06/2023 IISC - Education 538.75 13649 02/06/2023 Richard M. Romero Consulting 628.18 13650 Siarza Social Digital LLC 305.04 02/06/2023 13651 02/06/2023 349.84 Amazon.com 13652 02/06/2023 Crystal Springs Bottled Water 49.20 13653 02/06/2023 EM3 Networks, LLC 131.47 13654 02/06/2023 New Mexico Gas Company 813.42 13655 SRSNM, LLC 1,870.54 02/06/2023 13656 02/06/2