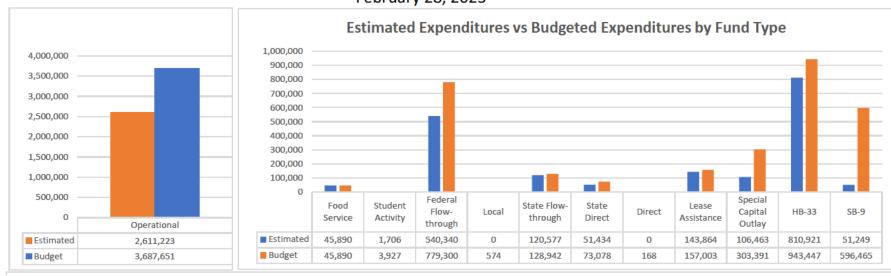

# **C.** <u>Financial Statement Reports - as of February 28, 2023</u>

- 1 Financial Analysis
- 2 Bank Reconciliations
- **D.** Other

Page 2 of 65

Must submit backup for all BARs, except transfers of funds for SEG or direct grants