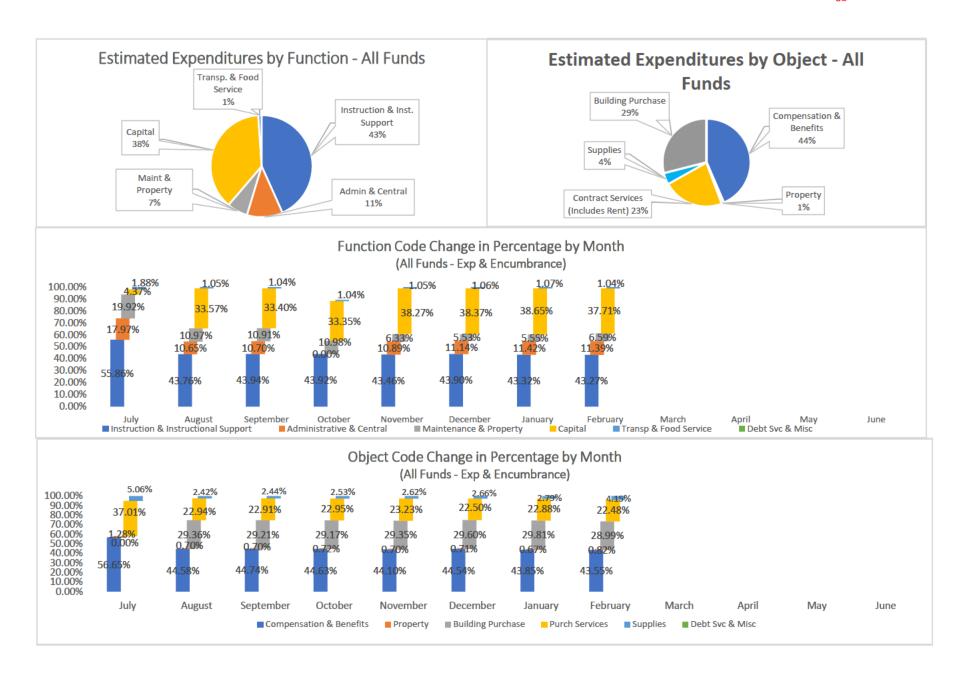

|                                                    |                                                               |                                                      | DOC. TOTAL     | \$0         |            |              |

#### Justification:

Maintenance BAR

Compliance with Sections 10-15-1 and 22-8-12, NMSA, 1978 Compilation:

A. The requested budget/changes were authorized at a scheduled Board of Education or Governance Council meeting open to the public on:

B. Justification for the transfer: Explanation such as "underbudgeted", "insufficient budget", or "needed to close out Project" ARE NOT ACCEPTABLE. Attach additional sheets if necessary.

# **Cesar Chavez Community School**

# **Expenditure Analytical Review**

February 28, 2023



















#### Checks Dated 02/01/2023 through 02/28/2023 **Check Number Check Date** Pay to the Order of **Check Amount** 13641 02/06/2023 **ACES** 10,366.90 13642 02/06/2023 Century Link 644.27 13643 02/06/2023 Charter School Testing Svcs. 1,293.00 13644 Crystal Springs Bottled Water 02/06/2023 25.86 13645 02/06/2023 DMH Law LLC 2,693.75 13646 02/06/2023 Dry Fly Enterprses, Inc 3,556.45 13647 02/06/2023 IBOSS, INC 2,890.61 13648 02/06/2023 IISC - Education 538.75 13649 02/06/2023 Richard M. Romero Consulting 628.18 13650 Siarza Social Digital LLC 305.04 02/06/2023 13651 02/06/2023 349.84 Amazon.com 13652 02/06/2023 Crystal Springs Bottled Water 49.20 13653 02/06/2023 EM3 Networks, LLC 131.47 13654 02/06/2023 New Mexico Gas Company 813.42 13655 SRSNM, LLC 1,870.54 02/06/2023 13656 02/06/2023 We