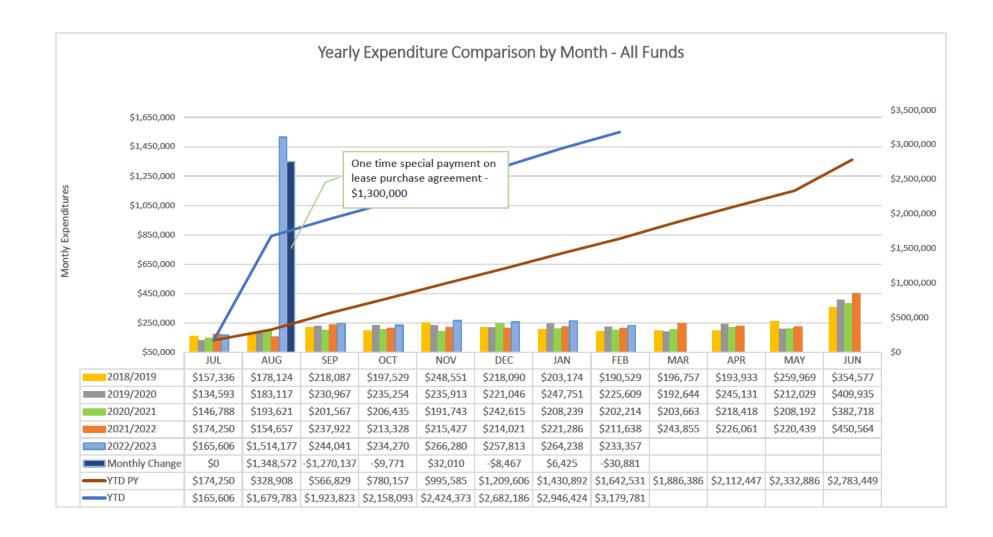

|                                                    |                                                               |                                                      | DOC. TOTAL     | \$0         |            |              |

#### Justification:

Maintenance BAR

Compliance with Sections 10-15-1 and 22-8-12, NMSA, 1978 Compilation:

A. The requested budget/changes were authorized at a scheduled Board of Education or Governance Council meeting open to the public on:

B. Justification for the transfer: Explanation such as "underbudgeted", "insufficient budget", or "needed to close out Project" ARE NOT ACCEPTABLE. Attach additional sheets if necessary.

# **Cesar Chavez Community School**

# **Expenditure Analytical Review**

February 28, 2023



















#### Checks Dated 02/01/2023 through 02/28/2023 **Check Number Check Date** Pay to the Order of **Check Amount** 13641 02/06/2023 **ACES** 10,366.90 13642 02/06/2023 Century Link 644.27 13643 02/06/2023 Charter School Testing Svcs. 1,293.00 13644 Crystal Springs Bottled Water 02/06/2023 25.86 13645 02/06/2023 DMH Law LLC 2,693.75 13646 02/06/2023 Dry Fly Enterprses, Inc 3,556.45 13647 02/06/2023 IBOSS, INC 2,890.61 13648 02/06/2023 IISC - Education 538.75 13649 02/06/2023 Richard M. Romero Consulting 628.18 13650 Siarza Social Digital LLC 305.04 02/06/2023 13651 02/06/2023 349.84 Amazon.com 13652 02/06/2023 Crystal Springs Bottled Water 49.20 13653 02/06/2023 EM3 Networks, LLC 131.47 13654 02/06/2023 New Mexico Gas Company 813.42 13655 SRSNM, LLC 1,870.54 02/06/2023 13656 02/06/2023