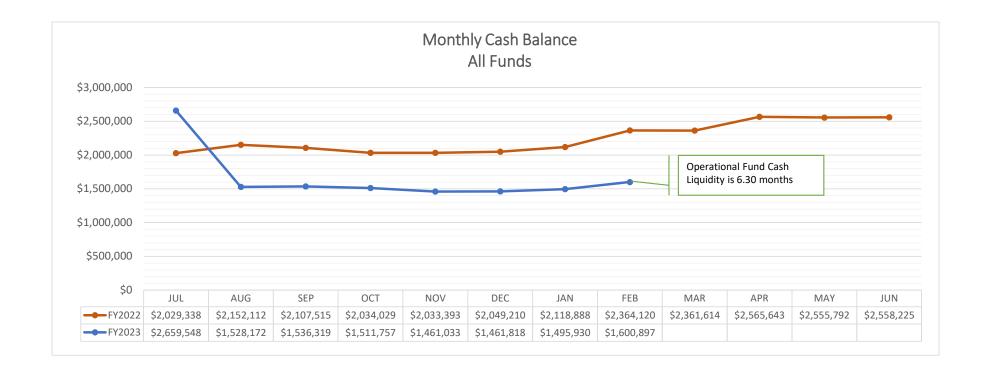

|                                                    |                                                               |                                                      | DOC. TOTAL     | \$0         |            |              |

#### Justification:

Maintenance BAR

Compliance with Sections 10-15-1 and 22-8-12, NMSA, 1978 Compilation:

A. The requested budget/changes were authorized at a scheduled Board of Education or Governance Council meeting open to the public on:

B. Justification for the transfer: Explanation such as "underbudgeted", "insufficient budget", or "needed to close out Project" ARE NOT ACCEPTABLE. Attach additional sheets if necessary.

# **Cesar Chavez Community School**

# **Expenditure Analytical Review**

February 28, 2023



















#### Checks Dated 02/01/2023 through 02/28/2023 **Check Number Check Date** Pay to the Order of **Check Amount** 13641 02/06/2023 **ACES** 10,366.90 13642 02/06/2023 Century Link 644.27 13643 02/06/2023 Charter School Testing Svcs. 1,293.00 13644 Crystal Springs Bottled Water 02/06/2023 25.86 13645 02/06/2023 DMH Law LLC 2,693.75 13646 02/06/2023 Dry Fly Enterprses, Inc 3,556.45 13647 02/06/2023 IBOSS, INC 2,890.61 13648 02/06/2023 IISC - Education 538.75 13649 02/06/2023 Richard M. Romero Consulting 628.18 13650 Siarza Social Digital LLC 305.04 02/06/2023 13651 02/06/2023 349.84 Amazon.com 13652 02/06/2023 Crystal Springs Bottled Water 49.20 13653 02/06/2023 EM3 Networks, LLC 131.47 13654 02/06/2023 New Mexico Gas Company 813.42 13655 SRSNM, LLC 1,870.54 02/06/2023 13656 02/06/2023 Well