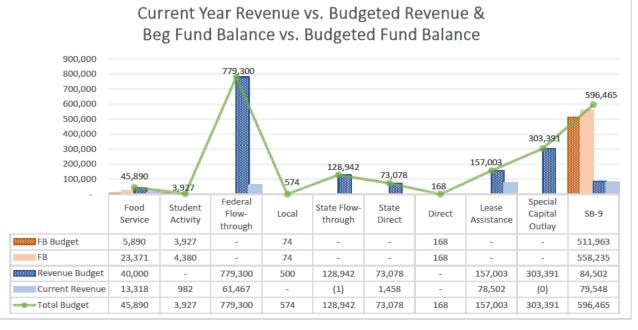

|                                                    |                                                               |                                                      | DOC. TOTAL     | \$0         |            |              |

#### Justification:

Maintenance BAR

Compliance with Sections 10-15-1 and 22-8-12, NMSA, 1978 Compilation:

A. The requested budget/changes were authorized at a scheduled Board of Education or Governance Council meeting open to the public on:

B. Justification for the transfer: Explanation such as "underbudgeted", "insufficient budget", or "needed to close out Project" ARE NOT ACCEPTABLE. Attach additional sheets if necessary.

# **Cesar Chavez Community School**

# **Expenditure Analytical Review**

February 28, 2023



















#### Checks Dated 02/01/2023 through 02/28/2023 **Check Number Check Date** Pay to the Order of **Check Amount** 13641 02/06/2023 **ACES** 10,366.90 13642 02/06/2023 Century Link 644.27 13643 02/06/2023 Charter School Testing Svcs. 1,293.00 13644 Crystal Springs Bottled Water 02/06/2023 25.86 13645 02/06/2023 DMH Law LLC 2,693.75 13646 02/06/2023 Dry Fly Enterprses, Inc 3,556.45 13647 02/06/2023 IBOSS, INC 2,890.61 13648 02/06/2023 IISC - Education 538.75 13649 02/06/2023 Richard M. Romero Consulting 628.18 13650 Siarza Social Digital LLC 305.04 02/06/2023 13651 02/06/2023 349.84 Amazon.com 13652 02/06/2023 Crystal Springs Bottled Water 49.20 13653 02/06/2023 EM3 Networks, LLC 131.47 13654 02/06/2023 New Mexico Gas Company 813.42 13655 SRSNM, LLC 1,870.54 02/06/2023 13656 02/06/202