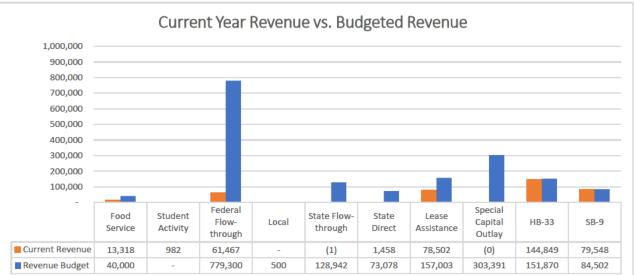

# **C.** <u>Financial Statement Reports - as of February 28, 2023</u>

- 1 Financial Analysis
- 2 Bank Reconciliations
- **D.** Other

Page 2 of 65

Must submit backup for all BARs, except transfers of funds for SEG or direct grants